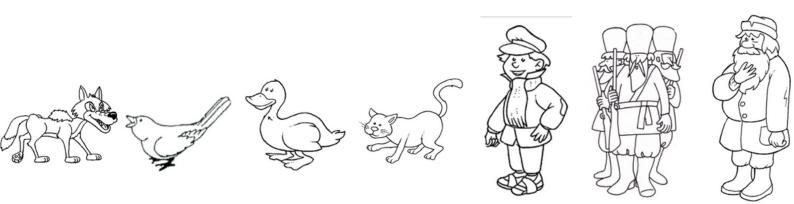

2. Listen to the tracks, write the name of the musical instrument and match them with the correct character.