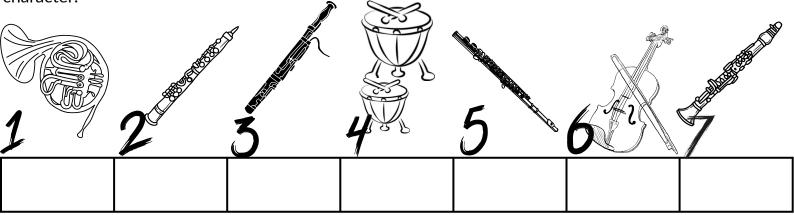

2. Listen to the tracks, write the name of the musical instrument and match them with the correct character.